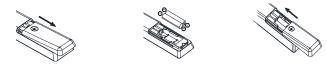

#### Fitting the batteries into the remote control

1. Turn the remote control over with its underside facing upwards, insert a finger into the recess, and push the battery compartment cover in the direction of the arrow. Remove the battery compartment cover.

- 2. Insert the bat teries supplied into the remote control. Make sure that you insert the batteries correctly with the polarity as shown inside the battery compartment.
- 3. Replace the battery compartment cover and push in the opposite direction to the arrow until it clicks into place.

## وضع البطاريات في جهاز التحكم عن بُعد

1- اقلب جهاز التحكم عن بعد بحيث يكون وجهه الخلفي إلى أعلى، وضع اصبعك على التجويف الموجود، ثم ادفع غطاء غرفة البطارية في اتجاه السهم. انزع غطاء غرفة البطارية.

2- أدخل البطاريات المُرفقة بجهاز التحكم عن بعد، وتأكد من إدخالها في الاتجاه السليم للأقطاب على النحو المُبيَّن داخل غرفة البطاريات.

3- أعد غطاء غرفة البطاريات إلى مكانه مع دفعه في عكس اتجاه السهم حتى يستقر في مكانه بصوت طقطقة.