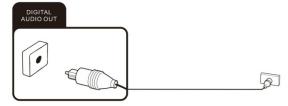

### Connecting a digital audio system

You can connect your TV set to a digital audio system.

Sending the TV'S digital audio signa to external audio equipment via the Digital Audio Output port.