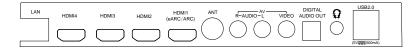

#### Back

- 1. LAN: Network port
- 2. HDMI ports
- 3. Antenna socket
- 4. AV
- 5. Digital audio out
- 6. Headphone out
- 7. USB 2.0 port

أزرار التحكم والوصلات

تثبيه: يراعى قبل توصيل أو فصل أي كبلات إيقاف تشغيل كل الأجهزة ذات الصلة (بما في ذلك أيضًا التلفاز)، وإلا فإن الأجهزة قد تتعرض للتلف.

الوجه الخلفي

1- LAN: منفذ الشبكة 2- منافذ الDMI 3- ماخذ توصيل اليهوائي 4- AV 5- مقبس خرج الصوت الرقمي 6- خرج سماعة الرأس 7- منفذ USB2.0