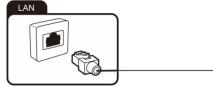

#### Connecting the network cable (LAN connection)

You can also establish an internet connection via WiFi.

كذلك يمكنك الاتصال بالإنترنت عن طريق الوايفاي.

توصيل أجهزة خارجية بمدخل واجهة HDMI

HDMI مي انجتصار لعبارة " واجهة الوسائط العالية الدقة ومي تسمح بالبث الرقمي الشارات الصوت والصورة من خالل نفس الكعبل.

لتشغيل تغذية إشارة الصوت والصورة من جهاز خارجي على التلفاز ، اختر مصدر الإشارة المناسب.