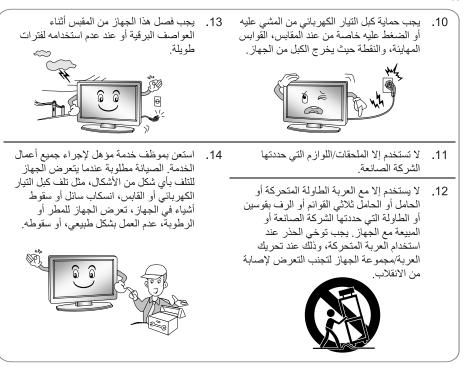

#### Storage when not in use

If you do not plan to use the device for an extended period of time, unplug the power cord from the socket an d remove the bat teries from the remote control. Make sure that the storage temperature is between -15 °C and 45 °C and the relative humidity does not exceed 90%.

## Transport

If you wish to move the device a short distance, proceed as follows to transport the device:

- 1. Disconnect the device from the mains.
- 2. Remove all cables connected to the device.
- 3. If you wish to move the device outside your building, demount the base and the optional side supports or the mounted wall bracket by reversing the procedure.
- 4. Pack the TV set up carefully. Take special care to ensure the corners of the casing and the screen are well protected.
- 5. Take the TV set and its accessories to its new location and recommission it.

#### تخزين الجهاز في حالة عدم استخدامه

إذا كنتَ لا تنوي استخدام الجهاز لمدة طويلة، انزع كبل الطاقة من مأخذ الكهرباء وانزع البطاريات من جهاز التحكم عن بعد. تأكد من تحزين الجهاز في درجة حرارة تتراوح بين -15 درجة مئوية و 45 درجة مئوية، ورطوبة نسبية لا تتجاوز 90%.

#### نقل الجهاز

إذا كنتَ ترغب في تحريك الجهاز لمسافة قصيرة، فاتبع الخطوات الأتية:

- 1- افصل الجهاز عن مصدر التيار.
- انزع كل الكبلات المتصلة بالجهاز
- 3- إذا كنتَ ترغب في نقل الجهاز خارج البناية، فانزع قاعدة التثبيت والدعائم الجانبية الاختيارية، أو إطار التعليق الحائطي باتباع نفس خطوات التثبيت بالترتيب العكسي.
  - 4- أعد تعبئة الجهاز بحرص، مع الانتباه بصفة خاصة إلى التأكد من توفير الحماية الجيدة لأركان غطاء الجهاز والشاشة.