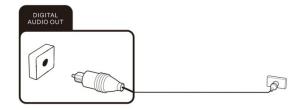

### Connecting a digital audio system

You can connect your TV set to a digital audio system.

Sending the TV'S digital audio signa to external audio equipment via the Digital Audio Output port.

### توصيل جهاز صوتي رقمي

يمكنك توصيل التلفاز بجهاز صوتي رقمي.

إرسال إشارة الصوت الرقمي للتلفاز إلى أجهزة الصوت الخارجية عبر منفذ مخرج صوت رقمي.