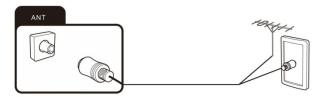

# Connecting the TV antenna or cable TV

You can connect the cable from your indoor or outdoor antenna or cable TV to the antenna socket.