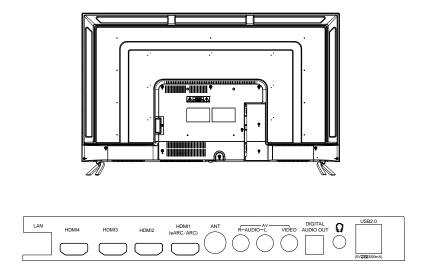

#### Back

- 1. LAN: Network port
- 2. HDMI ports
- 3. Antenna socket
- 4. AV
- 5. Digital audio out
- 6. Headphone out
- 7. USB 2.0 port