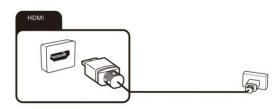

#### Connecting external equipment with HDMI interface

HDMI is the abbreviation for "High Definition Multimedia Interface" and allows the digital transmission of both audio and video signals over the same cable.

In order to play the audio and video signal fed in from the external device on the TV, select the signal source as appropriate.