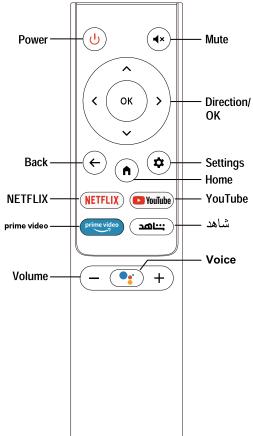

#### **Remote control**

| Buttons          | Description                                                                                                       |  |  |  |
|------------------|-------------------------------------------------------------------------------------------------------------------|--|--|--|
| Power            | Turn on/off TV                                                                                                    |  |  |  |
| Mute             | Mute or restore sound                                                                                             |  |  |  |
| Direction/<br>OK | Press the direction buttons to<br>select menu options or settings.<br>Press OK to select or confirm<br>menu item. |  |  |  |
| Back             | Return to previous menu or setting                                                                                |  |  |  |
| Settings         | Display System Settings Menu<br>Š[}*Ŧ^∙∙∙Á[Áæ]]^æA[-cÁ<br>∖^^à[æå                                                 |  |  |  |
| Home             | Open Android TV Homepage                                                                                          |  |  |  |
| NETFLIX          | Open to NETFLIX                                                                                                   |  |  |  |
| YouTube          | Open YouTube App                                                                                                  |  |  |  |
| prime<br>video   | Open to prime video<br>homepage                                                                                   |  |  |  |
| شاهد             | Go to shahid                                                                                                      |  |  |  |
| Voice            | Activate Voice command function                                                                                   |  |  |  |
| Volume           | Adjust the volume                                                                                                 |  |  |  |

Definition of the buttons on remote control: