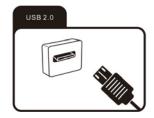

#### **Connecting USB device**

The TV has USB 2.0 ports for connection with appropriate mass storage devices.