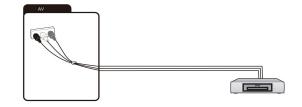

## Connecting an external device with AV output

Connect external devices via the AV jack directly to TV by using a AV cable.

In order to play the audio and video signal fed in from the external device on the TV, select the signal source "AV".

#### توصيل جهاز خارجي بمخرج ٨٧

قم بتوصيل الأجهزة الخارجية بمقبس دخل AV بالتلفاز مباشرة باستخدام كبل AV.

لعرض إشارة الصوت والفيديو التي يتم التغذية بها من جهاز خارجي على التلفاز ، اختر "AV" مصدرًا للإشارة.