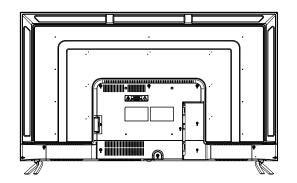

#### Back

- 1. LAN: Network port
- 2. HDMI ports
- 3. Antenna socket
- 4. AV
- 5. Digital audio out
- 6. Headphone out
- 7. USB 2.0 port