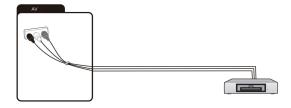

## Connecting an external device with AV output

Connect external devices via the AV jack directly to TV by using a AV cable.

In order to play the audio and video signal fed in from the external device on the TV, select the signal source "AV".