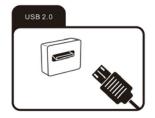

#### **Connecting USB device**

The TV has USB 2.0 ports for connection with appropriate mass storage devices.