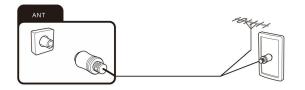

# Connecting the TV antenna or cable TV

You can connect the cable from your indoor or outdoor antenna or cable TV to the antenna socket.

# توصيل الهوائي والأجهزة الداخلية والخارجية

توصيل هوائي التلفاز أو التلفاز الكبلي

يمكنك توصيل كبل الهوائي الداخلي أو الخارجي أو التلفاز الكبلي بمنفذ الموائي.

توصيل كبل الشبكة (التوصيل بالشبكة المحلية LAN)