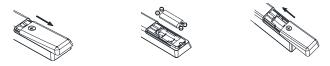

#### Fitting the batteries into the remote control

1. Turn the remote control over with its underside facing upwards, insert a finger into the recess, and push the battery compartment cover in the direction of the arrow. Remove the battery compartment cover.

- 2. Insert the bat teries supplied into the remote control. Make sure that you insert the batteries correctly with the polarity as shown inside the battery compartment.
- 3. Replace the battery compartment cover and push in the opposite direction to the arrow until it clicks into place.