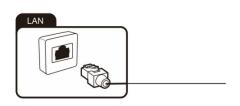

#### Connecting the network cable (LAN connection)

You can also establish an internet connection via WiFi.