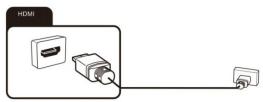

#### Connecting external equipment with HDMI interface

HDMI is the abbreviation for "High Definition Multimedia Interface" and allows the digital transmission of both audio and video signals over the same cable.

In order to play the audio and video signal fed in from the external device on the TV, select the signal source as appropriate.