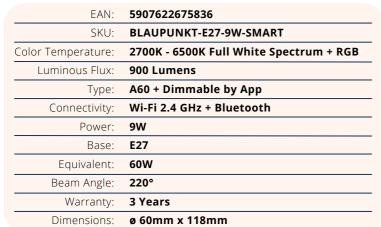

## SMART WIFI MULTICOLOR LED E27 LIGHT BULB 9W









White & Colour - Set the right ambiance for relaxing time with family or party with friends. Schedule to turn on or off automatically at preset time.



**App Remote Control** - Control with ease anywhere any time, through the "Tuya" app on your smart phone or tablet.



Simple Voice Control - Works with Alexa and Google Home, allows you to control lights hands-free with a simple voice command.

## Set the right mood with single touch.





**Simple to Setup** - No HUB required, just power it on and follow a quick guide to connect it to a 2.4GHz Wifi network.

Enjoy it.