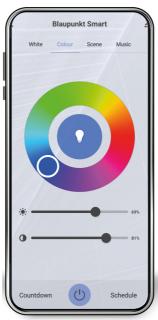

## SMART WIFI MULTICOLOR LED E27 LIGHT BULB 9W

White & Colour - Set the right ambiance for relaxing time with family or party with friends. Schedule to turn on or off automatically at preset time.

**App Remote Control** - Control with ease anywhere any time, through the "Tuya" app on your smart phone or tablet.

## Set the right mood with single touch.

**Simple to Setup** - No HUB required, just power it on and follow a quick guide to connect it to a 2.4GHz Wifi network.

Enjoy it.