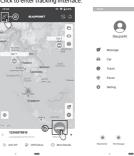

### Home Page

1.0 Click on the menu button 2.0 Click to enter tracking interface.

1.0 Menu