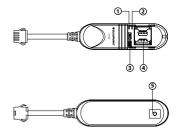

#### Functions

- 1. Indicator light of GSM
- 2. Indicator light of GPS
- 3. Switch (On/Off)
- 4. SIM card slot
- 5. Light sensor for theft prevention