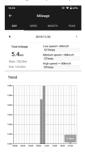

unkt                       |       | 200.00   | ıR  | adius         |
|    | 49565 Drameche, Germany         |       |          |     |               |
| *  | Fence alarm settings            | 0     | Out (    | 9   | In            |
| 4  | но                              |       | 200.     | м   | Radius        |
| *  | Bukit Bintang Street, Bukit Bir | rtang |          |     |               |
| *  | Fence alarm settings            |       | Out (    |     | In            |
| 굯  | Sultan Abdul Sawad Buildi       | 19    | 200      | 004 | Radius        |
| ٠. |                                 |       |          |     |               |
|    | Jalan Raja, Kuala Lumpur Cit    | у Си  | dw       |     |               |

# 2.1.4 Mileage Analysis & Report 2

# 2.1.5 Velocity Analysis & Report