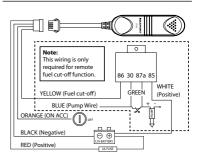

|
|                             | Speeding Start                  | Vehicle speed exceeds value<br>set. Default is 120km/hr for<br>10 seconds.                                                                                                         |
|                             | Speeding End                    | Vehicle speed is below value set after speeding is detected.                                                                                                                       |
| Light Sensor                | Theft Prevention                | The light sensor is detected the light.                                                                                                                                            |

## WIRING DIAGRAM



## TROUBLESHOOTING

If any of the following problem occur, please resort to Troubleshooting for the possible solutions. Consult Blaupunkt authorized dealer if problem persist.

| Problems                   | Possible Causes                                      | Solutions                                                                      |
|----------------------------|------------------------------------------------------|--------------------------------------------------------------------------------|
| Weak or no<br>GPS signal   | GPS tracking device<br>is not positioned<br>properly | Check the installation location of the device. Ensure it is not being shielded |
|                            |                                                      | by metal.