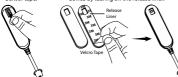

#### OPERATION INSTRUCTION

1. Remove device cover and insert the SIM card into the SIM card slot and close back the device

(Ensure the SIM card has Internet access)

- 2. Installation steps:
- a. Tear off the Light Sensor tape.
- b. Label one of the Velcro tape on the back of device by tearing off the release liner.