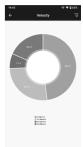

kt                       |       | 200.00   | ıR  | adius         |
|    | 49565 Drameche, Germany         |       |          |     |               |
| *  | Fence alarm settings            | 0     | Out (    | 9   | In            |
| 4  | но                              |       | 200.     | м   | Radius        |
| *  | Bukit Bintang Street, Bukit Bir | rtang |          |     |               |
| *  | Fence alarm settings            |       | Out (    |     | In            |
| 굯  | Sultan Abdul Sawad Buildi       | 19    | 200      | 004 | Radius        |
| ٠. |                                 |       |          |     |               |
|    | Jalan Raja, Kuala Lumpur Cit    | у Си  | dw       |     |               |

# 2.1.4 Mileage Analysis & Report 2

# 2.1.5 Velocity Analysis & Report