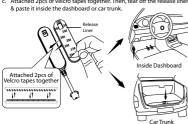

SIM card                                                     |
| commands                   | of SIM card.                                         | has been slotted correctly.                                                    |
|                            |                                                      | Check that the SMS command                                                     |

#### OPERATION INSTRUCTION

1. Remove device cover and insert the SIM card into the SIM card slot and close back the device

(Ensure the SIM card has Internet access)



- 2. Installation steps:
- a. Tear off the Light Sensor tape.
- b. Label one of the Velcro tape on the back of device by tearing off the release liner.



c. Attached 2pcs of Velcro tapes together. Then, tear off the release liner



#### DIFFERENT SCENARIO

#### Indicator of GSM and GPS

| System | Indicator Light | Status      | Meaning                       |
|--------|-----------------|-------------|-------------------------------|
| GSM    |                 | Fast Flash  | GSM initialising              |
|        | Red             | Slow Flash  | Normal GSM signal             |
|        | Red             | Long Bright | GPRS online                   |
|        |                 | No Light    | No GSM signal/ No SIM card    |
| GPS    |                 | Fast Flash  | Searching for GPS signal      |
|        | Yellow          | Long Bright | Normal GPS signal             |
|        |                 | No Light    | No GPS signal/GPS not working |

#### SOFTWARE OPERATION

## Mobile Application



Search "Blaupunk