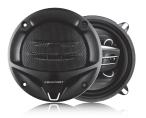

#### Performance

Max. Output Power Normal Output Power Impedance Frequency Response Sensitivity

80Watts 25Watts 4 ohms 80Hz - 20,000 Hz 88dB