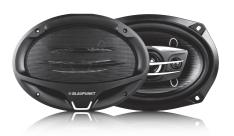

#### Performance

Max. Output Power Normal Output Power Impedance Frequency Response Sensitivity 100Watts 30Watts 4 ohms 65Hz - 20,000 Hz 88dB