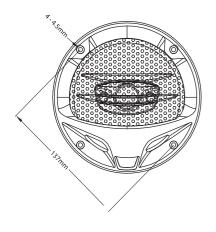

#### Performance

Max. Output Power Normal Output Power Impedance Frequency Response Sensitivity

120Watts 40Watts 4 ohms 65Hz - 20,000 Hz 88dB

#### Performance

Max. Output Power Normal Output Power Impedance Frequency Response Sensitivity 60Watts 20Watts 4 ohms 100Hz - 20,000 Hz 85dB

#### Performance

Max. Output Power Normal Output Power Impedance Frequency Response Sensitivity

80Watts 25Watts 4 ohms 80Hz - 20,000 Hz 88dB

#### Performance

Max. Output Power Normal Output Power Impedance Frequency Response Sensitivity 100Watts 30Watts 4 ohms 65Hz - 20,000 Hz 88dB