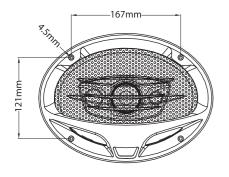

#### Performance

Max. Output Power Normal Output Power Impedance Frequency Response Sensitivity

120Watts 40Watts 4 ohms 65Hz - 20,000 Hz 88dB

#### Performance

Max. Output Power Normal Output Power Impedance Frequency Response Sensitivity 60Watts 20Watts 4 ohms 100Hz - 20,000 Hz 85dB

#### Performance

Max. Output Power Normal Output Power Impedance Frequency Response Sensitivity

80Watts 25Watts 4 ohms 80Hz - 20,000 Hz 88dB

#### Performance

Max. Output Power Normal Output Power Impedance Frequency Response Sensitivity 100Watts 30Watts 4 ohms 65Hz - 20,000 Hz 88dB