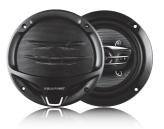

#### Performance

Max. Output Power Normal Output Power Impedance Frequency Response Sensitivity

120Watts 40Watts 4 ohms 65Hz - 20,000 Hz 88dB