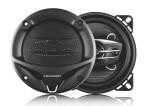

#### Performance

Max. Output Power Normal Output Power Impedance Frequency Response Sensitivity 60Watts 20Watts 4 ohms 100Hz - 20,000 Hz 85dB