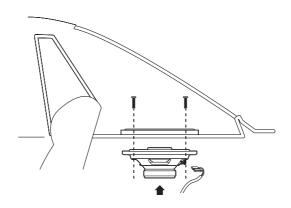

# **QUADAXIAL SPEAKER**

BGx 1404 N



BGx 1544 N



BGx 1664 N



BGx 1694 N



## Enjoy it.

## Operating and installation instruction



## Operating and installation instruction









#### Performance

Max. Output Power Normal Output Power Impedance Frequency Response Sensitivity

120Watts 40Watts 4 ohms 65Hz - 20,000 Hz 88dB





#### Performance

Max. Output Power Normal Output Power Impedance Frequency Response Sensitivity 60Watts 20Watts 4 ohms 100Hz - 20,000 Hz 85dB

## Operating and installation instruction



## Operating and installation instruction











#### Performance

Max. Output Power Normal Output Power Impedance Frequency Response Sensitivity

80Watts 25Watts 4 ohms 80Hz - 20,000 Hz 88dB

#### Performance

Max. Output Power Normal Output Power Impedance Frequency Response Sensitivity 100Watts 30Watts 4 ohms 65Hz - 20,000 Hz 88dB