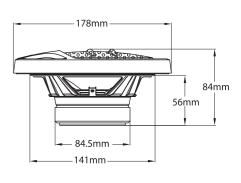

# **QUADAXIAL SPEAKER**

BGx 1404 N



BGx 1544 N



BGx 1664 N



BGx 1694 N



## Enjoy it.

## Operating and installation instruction



## Operating and installation instruction









#### Performance

Max. Output Power Normal Output Power Impedance Frequency Response Sensitivity

120Watts 40Watts 4 ohms 65Hz - 20,000 Hz 88dB





#### Performance

Max. Output Power Normal Output Power Impedance Frequency Response Sensitivity 60Watts 20Watts 4 ohms 100Hz - 20,000 Hz 85dB

## Operating and installation instruction



## Operating and installation instruction











#### Performance

Max. Output Power Normal Output Power Impedance Frequency Response Sensitivity

80Watts 25Watts 4 ohms 80Hz - 20,000 Hz 88dB

#### Performance

Max. Output Power Normal Output Power Impedance Frequency Response Sensitivity 100Watts 30Watts 4 ohms 65Hz - 20,000 Hz 88dB