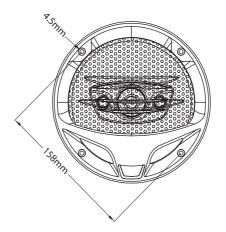

#### Performance

Max. Output Power Normal Output Power Impedance Frequency Response Sensitivity

120Watts 40Watts 4 ohms 65Hz - 20,000 Hz 88dB

#### Performance

Max. Output Power Normal Output Power Impedance Frequency Response Sensitivity 60Watts 20Watts 4 ohms 100Hz - 20,000 Hz 85dB

#### Performance

Max. Output Power Normal Output Power Impedance Frequency Response Sensitivity

80Watts 25Watts 4 ohms 80Hz - 20,000 Hz 88dB

#### Performance

Max. Output Power Normal Output Power Impedance Frequency Response Sensitivity 100Watts 30Watts 4 ohms 65Hz - 20,000 Hz 88dB