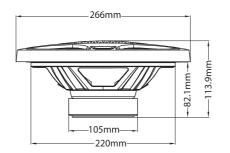

#### Performance

Max. Output Power Normal Output Power Impedance Frequency Response Sensitivity

120Watts 40Watts 4 ohms 65Hz - 20,000 Hz 88dB

#### Performance

Max. Output Power Normal Output Power Impedance Frequency Response Sensitivity 60Watts 20Watts 4 ohms 100Hz - 20,000 Hz 85dB

#### Performance

Max. Output Power Normal Output Power Impedance Frequency Response Sensitivity

80Watts 25Watts 4 ohms 80Hz - 20,000 Hz 88dB

#### Performance

Max. Output Power Normal Output Power Impedance Frequency Response Sensitivity 100Watts 30Watts 4 ohms 65Hz - 20,000 Hz 88dB