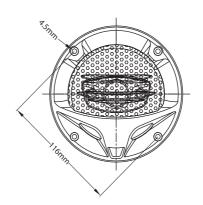

#### Performance

Max. Output Power Normal Output Power Impedance Frequency Response Sensitivity 60Watts 20Watts 4 ohms 100Hz - 20,000 Hz 85dB