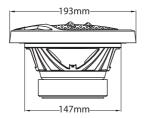

#### Performance

Max. Output Power Normal Output Power Impedance Frequency Response Sensitivity

120Watts 40Watts 4 ohms 65Hz - 20,000 Hz 88dB