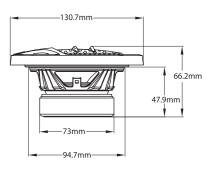

#### Performance

Max. Output Power Normal Output Power Impedance Frequency Response Sensitivity

80Watts 25Watts 4 ohms 80Hz - 20,000 Hz 88dB