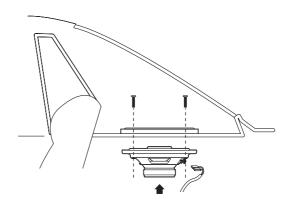

# **QUADAXIAL SPEAKER**

BGx 1404 N



BGx 1544 N



BGx 1664 N



BGx 1694 N



## Enjoy it.

## Operating and installation instruction



## Operating and installation instruction









#### Performance

Max. Output Power Normal Output Power Impedance Frequency Response Sensitivity

120Watts 40Watts 4 ohms 65Hz - 20,000 Hz 88dB





#### Performance

Max. Output Power Normal Output Power Impedance Frequency Response Sensitivity 60Watts 20Watts 4 ohms 100Hz - 20,000 Hz 85dB

## Operating and installation instruction



## Operating and installation instruction











#### Performance

Max. Output Power Normal Output Power Impedance Frequency Response Sensitivity

80Watts 25Watts 4 ohms 80Hz - 20,000 Hz 88dB

#### Performance

Max. Output Power Normal Output Power Impedance Frequency Response Sensitivity 100Watts 30Watts 4 ohms 65Hz - 20,000 Hz 88dB