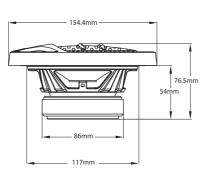

#### Performance

Max. Output Power Normal Output Power Impedance Frequency Response Sensitivity

120Watts 40Watts 4 ohms 65Hz - 20,000 Hz 88dB

#### Performance

Max. Output Power Normal Output Power Impedance Frequency Response Sensitivity 60Watts 20Watts 4 ohms 100Hz - 20,000 Hz 85dB

#### Performance

Max. Output Power Normal Output Power Impedance Frequency Response Sensitivity

80Watts 25Watts 4 ohms 80Hz - 20,000 Hz 88dB

#### Performance

Max. Output Power Normal Output Power Impedance Frequency Response Sensitivity 100Watts 30Watts 4 ohms 65Hz - 20,000 Hz 88dB