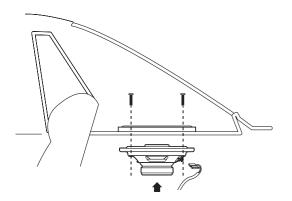

# **QUADAXIAL SPEAKER**

BGx 1404 N



BGx 1544 N



BGx 1664 N



BGx 1694 N



## Enjoy it.

## Operating and installation instruction



## Operating and installation instruction









#### Performance

Max. Output Power Normal Output Power Impedance Frequency Response Sensitivity

120Watts 40Watts 4 ohms 65Hz - 20,000 Hz 88dB





#### Performance

Max. Output Power Normal Output Power Impedance Frequency Response Sensitivity 60Watts 20Watts 4 ohms 100Hz - 20,000 Hz 85dB

## Operating and installation instruction



## Operating and installation instruction











#### Performance

Max. Output Power Normal Output Power Impedance Frequency Response Sensitivity

80Watts 25Watts 4 ohms 80Hz - 20,000 Hz 88dB

#### Performance

Max. Output Power Normal Output Power Impedance Frequency Response Sensitivity 100Watts 30Watts 4 ohms 65Hz - 20,000 Hz 88dB