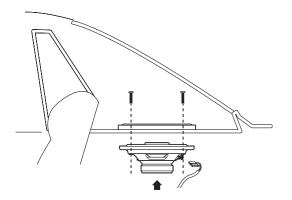

#### Performance

Max. Output Power Normal Output Power Impedance Frequency Response Sensitivity 100Watts 30Watts 4 ohms 65Hz - 20,000 Hz 88dB