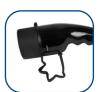

## EV PORTABLE CHARGER

**TYPE 2 Plug** 

The blue button is the adjustment current button, Push the blue button to change the current. When you adjust the current, IEC 62196-2 plug is disconnected, the power plug is always connected. When you get to the amperage you want, plug it in and start charging.