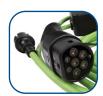

## EV PORTABLE CHARGER

**TYPE 2 Plug** 

The blue button is the adjustment current button, Push the blue button to change the current. When you adjust the current, IEC 62196-2 plug is disconnected, the power plug is always connected. When you get to the amperage you want, plug it in and start charging.